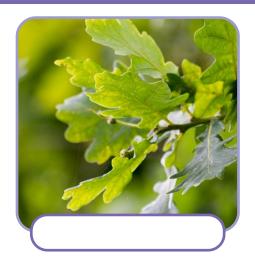

#### Reasoning Card 4

Can you name these trees? Have you seen any of them in real life before? Explain where.

Oak tree, holly tree, cedar tree, beech tree. Children might describe having seen them in gardens, parks or around the school.

Can you sort the plants into **deciduous** and **evergreen** trees?

Beech and oak are deciduous. Holly and cedar are evergreen.

Choose one of the trees. Describe its leaves to a friend, without telling them its name. Do they know which tree you are describing?