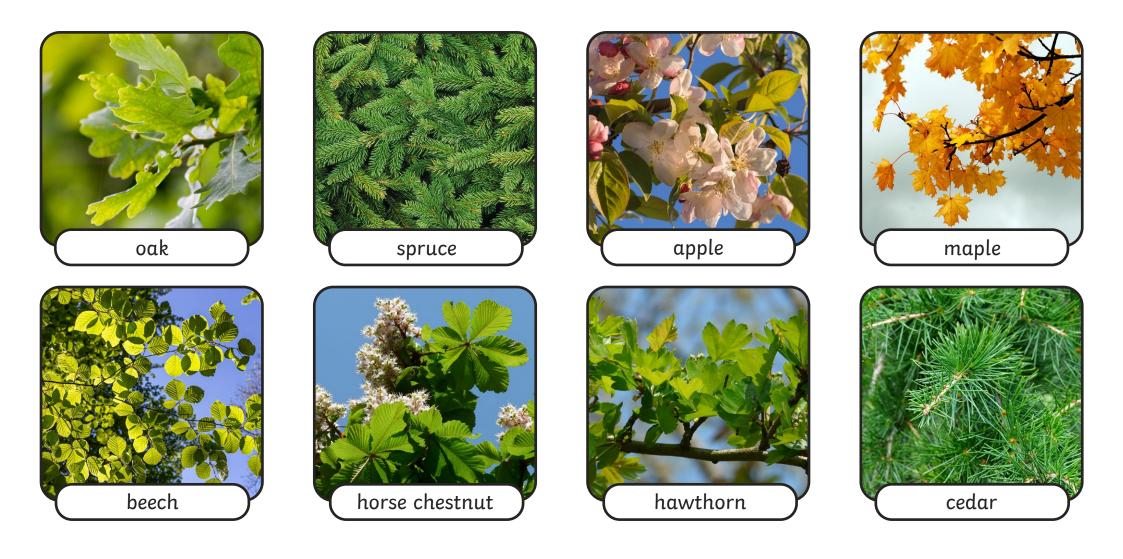

# Tree Identification Key

visit twinkl.com

## Tree Identification Key

visit twinkl.com