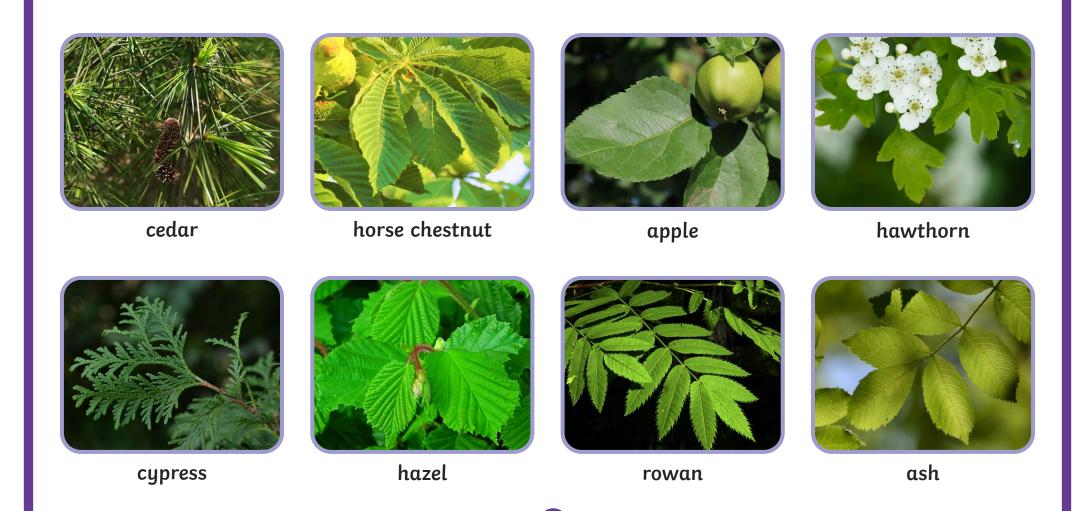

# Tree Identification Key

visit twinkl.com

## Tree Identification Key

visit twinkl.com