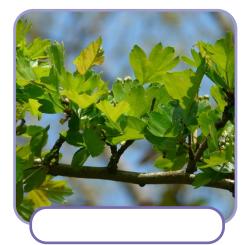

#### Reasoning Card 4

Can you name these trees? Have you seen any of them in real life before? Explain where.

Oak tree, holly tree, cedar tree, beech tree. Children might describe having seen them in gardens, parks or around the school.

Can you sort the plants into **deciduous** and **evergreen** trees?

Beech and oak are deciduous. Holly and cedar are evergreen.

Choose one of the trees. Describe its leaves to a friend, without telling them its name. Do they know which tree you are describing?