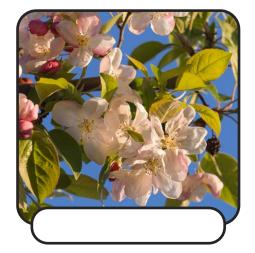

#### Reasoning Card 4

Can you name these trees? Have you seen any of them in real life before? Explain where.

Oak tree, holly tree, cedar tree, beech tree. Children might describe having seen them in gardens, parks or around the school.

Can you sort the plants into **deciduous** and **evergreen** trees?

Beech and oak are deciduous. Holly and cedar are evergreen.

Choose one of the trees. Describe its leaves to a friend, without telling them its name. Do they know which tree you are describing?