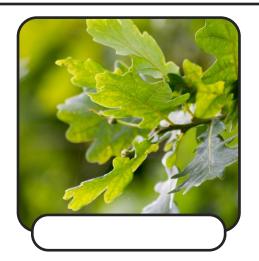

#### Reasoning Card 4

Can you name these trees? Have you seen any of them in real life before? Explain where.

Oak tree, holly tree, cedar tree, beech tree. Children might describe having seen them in gardens, parks or around the school.

Can you sort the plants into **deciduous** and **evergreen** trees?

Beech and oak are deciduous. Holly and cedar are evergreen.

Choose one of the trees. Describe its leaves to a friend, without telling them its name. Do they know which tree you are describing?