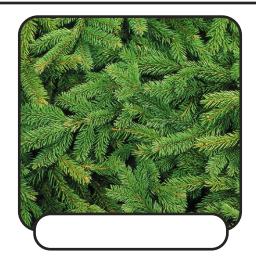

#### Reasoning Card 4

Can you name these trees? Have you seen any of them in real life before? Explain where.

Oak tree, holly tree, cedar tree, beech tree. Children might describe having seen them in gardens, parks or around the school.

Can you sort the plants into **deciduous** and **evergreen** trees?

Beech and oak are deciduous. Holly and cedar are evergreen.

Choose one of the trees. Describe its leaves to a friend, without telling them its name. Do they know which tree you are describing?