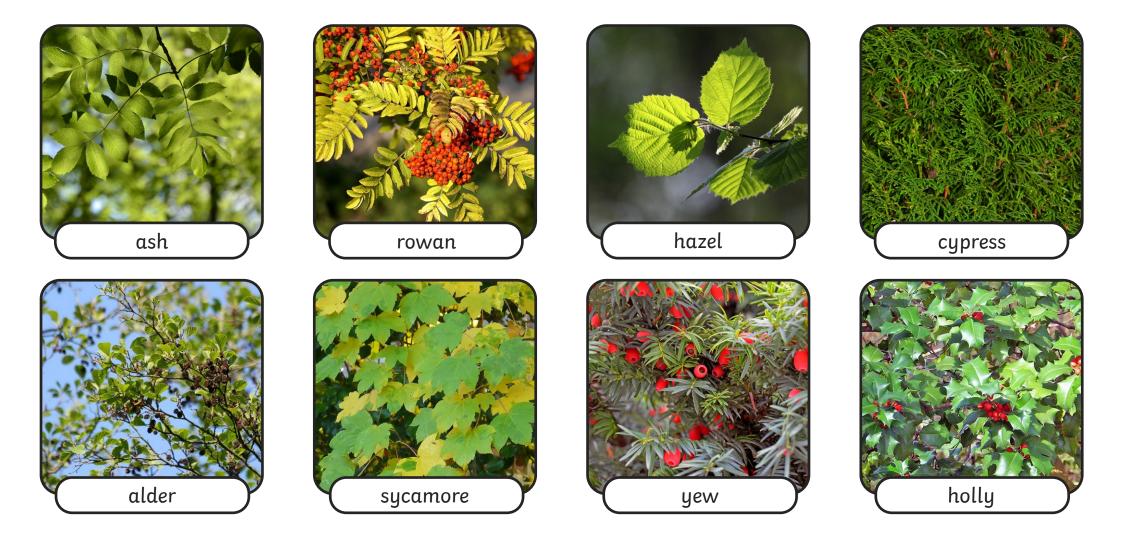

#### Which Tree Is It? Answers

Can you name these trees? Have you seen any of them in real life before? Explain where.

Can you sort the plants into **deciduous** and **evergreen** trees?

Choose one of the trees. Describe its leaves to a friend, without telling them its name. Do they know which tree you are describing?

Can you name these trees? Have you seen any of them in real life before? Explain where.

Can you sort the plants into **deciduous** and **evergreen** trees?

Choose one of the trees. Describe its leaves to a friend, without telling them its name. Do they know which tree you are describing?

#### Reasoning Card 4

Can you name these trees? Have you seen any of them in real life before? Explain where.

Oak tree, holly tree, cedar tree, beech tree. Children might describe having seen them in gardens, parks or around the school.

Can you sort the plants into **deciduous** and **evergreen** trees?

Beech and oak are deciduous. Holly and cedar are evergreen.

Choose one of the trees. Describe its leaves to a friend, without telling them its name. Do they know which tree you are describing?

Children may use words such as 'spiky', 'sharp', 'smooth', 'round', etc.