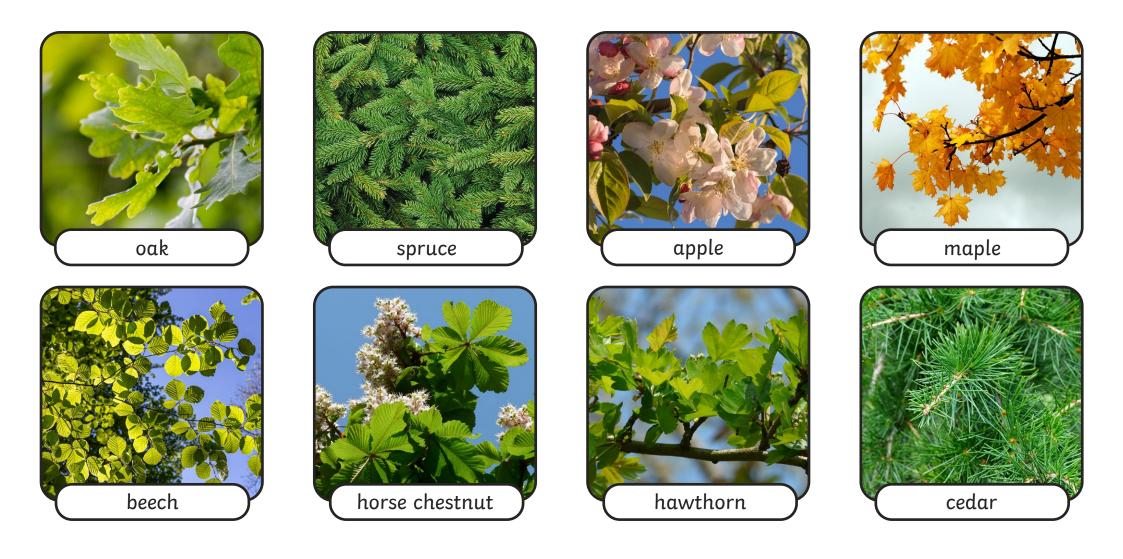

#### Which Tree Is It? Answers

Can you name these trees? Have you seen any of them in real life before? Explain where.

Can you sort the plants into **deciduous** and **evergreen** trees?

Choose one of the trees. Describe its leaves to a friend, without telling them its name. Do they know which tree you are describing?

Can you name these trees? Have you seen any of them in real life before? Explain where.

Can you sort the plants into **deciduous** and **evergreen** trees?

Choose one of the trees. Describe its leaves to a friend, without telling them its name. Do they know which tree you are describing?

#### Reasoning Card 4

Can you name these trees? Have you seen any of them in real life before? Explain where.

Oak tree, holly tree, cedar tree, beech tree. Children might describe having seen them in gardens, parks or around the school.

Can you sort the plants into **deciduous** and **evergreen** trees?

Beech and oak are deciduous. Holly and cedar are evergreen.

Choose one of the trees. Describe its leaves to a friend, without telling them its name. Do they know which tree you are describing?

Children may use words such as 'spiky', 'sharp', 'smooth', 'round', etc.