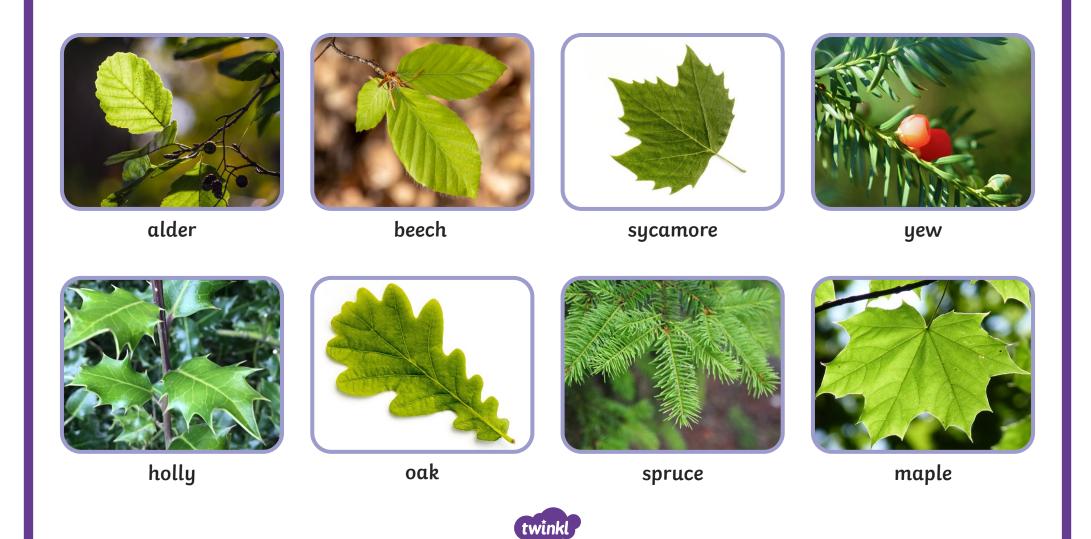

# Tree Identification Key

visit twinkl.com

## Tree Identification Key

visit twinkl.com