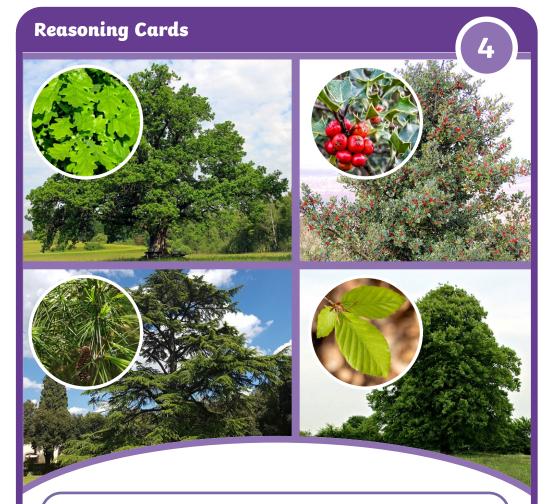

#### Reasoning Card 4

Can you name these trees? Have you seen any of them in real life before? Explain where.

Oak tree, holly tree, cedar tree, beech tree. Children might describe having seen them in gardens, parks or around the school.

Can you sort the plants into **deciduous** and **evergreen** trees?

Beech and oak are deciduous. Holly and cedar are evergreen.

Choose one of the trees. Describe its leaves to a friend, without telling them its name. Do they know which tree you are describing?

Children may use words such as 'spiky', 'sharp', 'smooth', 'round', etc.