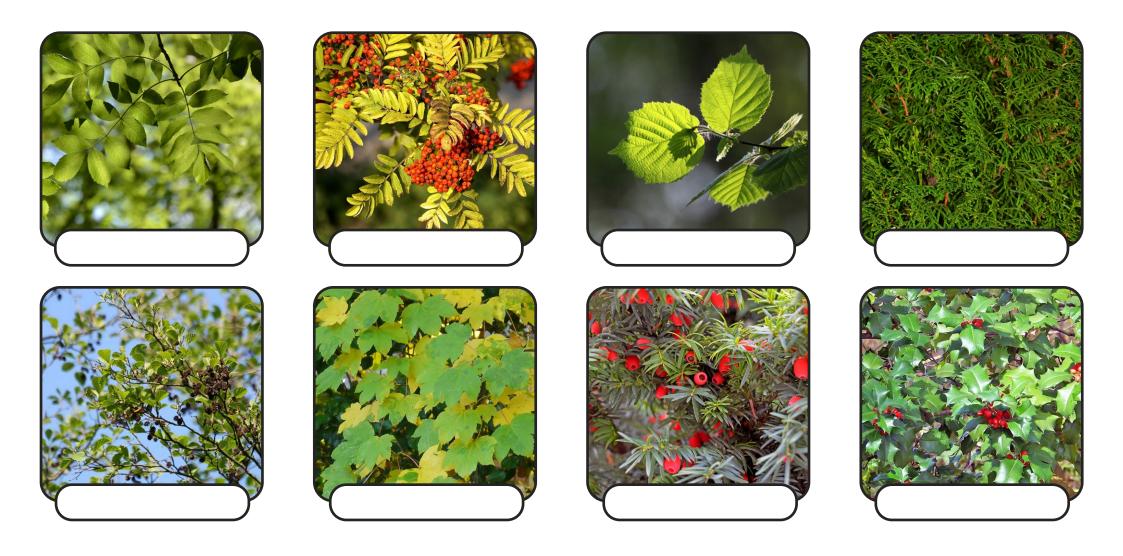

#### Which Tree Is It? Answers

Can you name these trees? Have you seen any of them in real life before? Explain where.

Can you sort the plants into **deciduous** and **evergreen** trees?

Choose one of the trees. Describe its leaves to a friend, without telling them its name. Do they know which tree you are describing?

Can you name these trees? Have you seen any of them in real life before? Explain where.

Can you sort the plants into **deciduous** and **evergreen** trees?

Choose one of the trees. Describe its leaves to a friend, without telling them its name. Do they know which tree you are describing?

#### Reasoning Card 4

Can you name these trees? Have you seen any of them in real life before? Explain where.

Oak tree, holly tree, cedar tree, beech tree. Children might describe having seen them in gardens, parks or around the school.

Can you sort the plants into **deciduous** and **evergreen** trees?

Beech and oak are deciduous. Holly and cedar are evergreen.

Choose one of the trees. Describe its leaves to a friend, without telling them its name. Do they know which tree you are describing?

Children may use words such as 'spiky', 'sharp', 'smooth', 'round', etc.