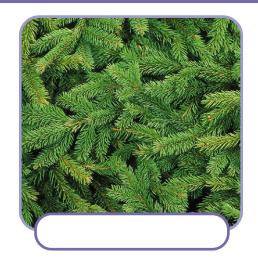

#### Reasoning Card 4

Can you name these trees? Have you seen any of them in real life before? Explain where.

Oak tree, holly tree, cedar tree, beech tree. Children might describe having seen them in gardens, parks or around the school.

Can you sort the plants into **deciduous** and **evergreen** trees?

Beech and oak are deciduous. Holly and cedar are evergreen.

Choose one of the trees. Describe its leaves to a friend, without telling them its name. Do they know which tree you are describing?