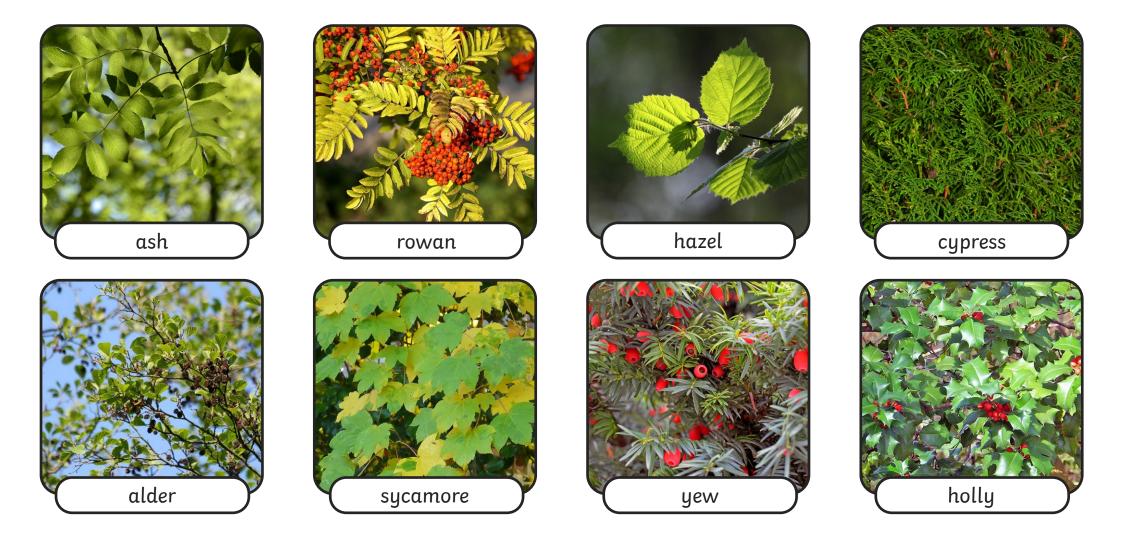

#### Reasoning Card 4

Can you name these trees? Have you seen any of them in real life before? Explain where.

Oak tree, holly tree, cedar tree, beech tree. Children might describe having seen them in gardens, parks or around the school.

Can you sort the plants into **deciduous** and **evergreen** trees?

Beech and oak are deciduous. Holly and cedar are evergreen.

Choose one of the trees. Describe its leaves to a friend, without telling them its name. Do they know which tree you are describing?