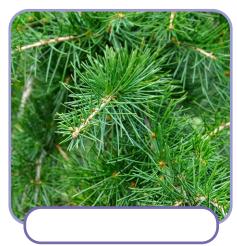

#### Reasoning Card 4

Can you name these trees? Have you seen any of them in real life before? Explain where.

Oak tree, holly tree, cedar tree, beech tree. Children might describe having seen them in gardens, parks or around the school.

Can you sort the plants into **deciduous** and **evergreen** trees?

Beech and oak are deciduous. Holly and cedar are evergreen.

Choose one of the trees. Describe its leaves to a friend, without telling them its name. Do they know which tree you are describing?