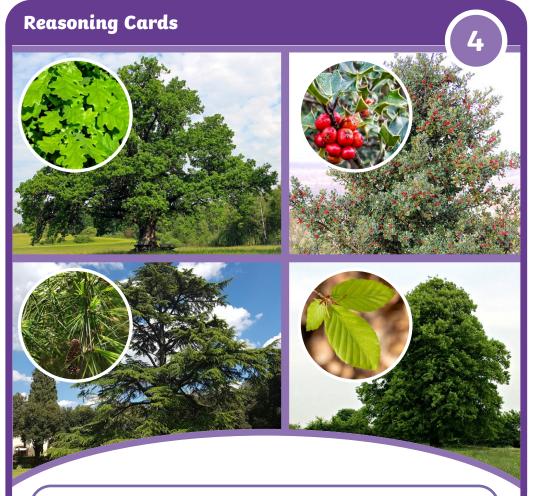

#### Reasoning Card 4

Can you name these trees? Have you seen any of them in real life before? Explain where.

Oak tree, holly tree, cedar tree, beech tree. Children might describe having seen them in gardens, parks or around the school.

Can you sort the plants into **deciduous** and **evergreen** trees?

Beech and oak are deciduous. Holly and cedar are evergreen.

Choose one of the trees. Describe its leaves to a friend, without telling them its name. Do they know which tree you are describing?

Children may use words such as 'spiky', 'sharp', 'smooth', 'round', etc.